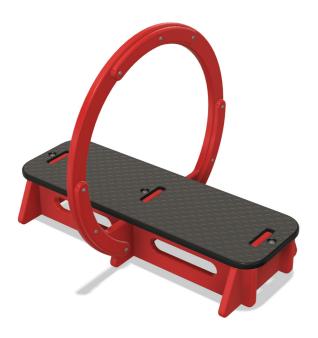

offers endless possibilities for your little learners to jump, step and climb from one to the next and build confidence in their gross motor skills.

The cutout handle grip on the sides serves a dual purpose – it allows for easy block repositioning and provides support to those who are still finding their balance.

HDPE is used across a wide range of industries and applications to replace timber and composite panel components. HDPE offers a softer, warmer and more play friendly feel to touch and it is 100% recyclable.

Please note, we recommend a minimum fall space of 1.5m within the surrounding area of your Build-a-Trail set.











Concave Bridge



Platform 140mm



Platform 280mm



Platform 420mm



**Three Step Stairs** 



Climb & Slide













Mini Step

Little Ladder







Crawl Thru Ring