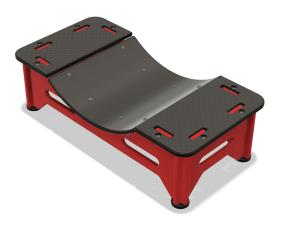

Please note, we recommend a minimum fall space of 1.5m within the surrounding area of your Build-a-Trail set.

Concave Bridge

Platform 140mm

Platform 280mm

Platform 420mm

**Three Step Stairs** 

Climb & Slide