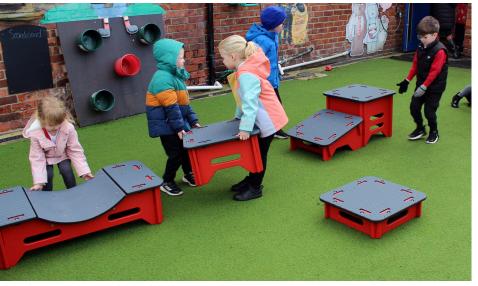

## **Technical Details**

- x12 Blocks
- Average (L x W x H): 770mm x 500mm x 430mm
- 19mm HDPE plastic sheet
- High quality aluminium sheet (slide)
- Anti-slip rubber feet

Introducing our new Build-A-Trail, a set of movable blocks that add open-ended active play value to your setup. With 8 exciting blocks, this set offers endless possibilities for your little learners to jump, step and climb from one to the next and build confidence in their gross motor skills.

The cutout handle grip on the sides serves a dual purpose – it allows for easy block repositioning and provides support to those who are still finding their balance.

HDPE is used across a wide range of industries and applications to replace timber and composite panel components. HDPE offers a softer, warmer and more play friendly feel to touch and it is 100% recyclable.