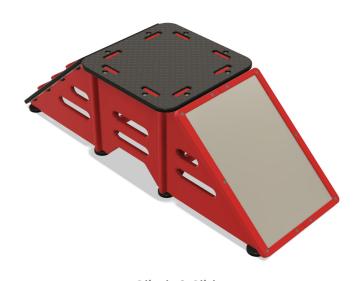

Please note, we recommend a minimum fall space of 1.5m within the surrounding area of your Build-a-Trail set.

Concave Bridge

Platform 140mm

Platform 280mm

Platform 420mm

**Three Step Stairs** 

Climb & Slide