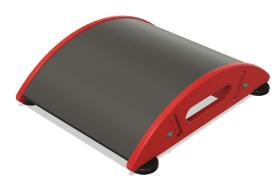

Please note, we recommend a minimum fall space of 1.5m within the surrounding area of your Build-a-Trail set.

Concave Bridge

Platform 140mm

Platform 280mm

Platform 420mm

**Three Step Stairs** 

Climb & Slide