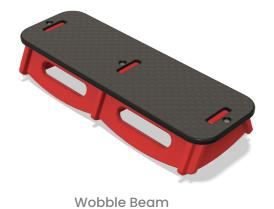

Please note, we recommend a minimum fall space of 1.5m within the surrounding area of your Build-a-Trail set.

Concave Bridge

Platform 140mm

Platform 280mm

Platform 420mm

**Three Step Stairs** 

Climb & Slide