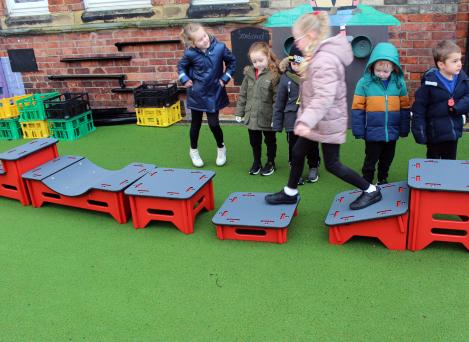

## **Technical Details**

- x12 Blocks
- Average (L x W x H): 770mm x 500mm x 430mm
- 19mm HDPE plastic sheet
- High quality aluminium sheet (slide)
- Anti-slip rubber feet

Introducing our new Build-A-Trail, a set of movable blocks that add open-ended active play value to your setup. With 8 exciting blocks, this set offers endless possibilities for your little learners to jump, step and climb from one to the next and build confidence in their gross motor skills.

The cutout handle grip on the sides serves a dual purpose – it allows for easy block repositioning and provides support to those who are still finding their balance.

HDPE is used across a wide range of industries and applications to replace timber and composite panel components. HDPE offers a softer, warmer and more play friendly feel to touch and it is 100% recyclable.