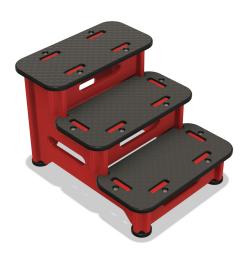

Please note, we recommend a minimum fall space of 1.5m within the surrounding area of your Build-a-Trail set.

Concave Bridge

Platform 140mm

Platform 280mm

Platform 420mm

**Three Step Stairs** 

Climb & Slide