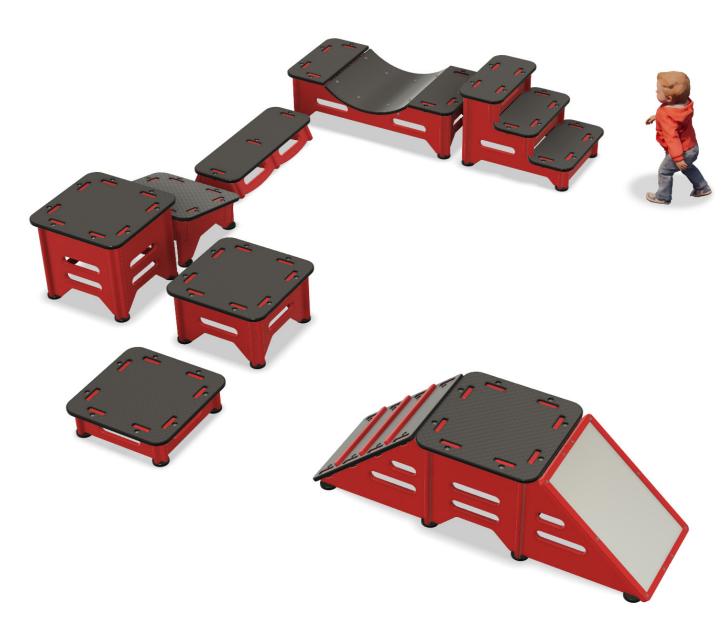

## **Technical Details**

- x12 Blocks
- Average (L x W x H): 770mm x 500mm x 430mm
- 19mm HDPE plastic sheet
- High quality aluminium sheet (slide)
- Anti-slip rubber feet

Introducing our new Build-A-Trail, a set of movable blocks that add open-ended active play value to your setup. With 8 exciting blocks, this set offers endless possibilities for your little learners to jump, step and climb from one to the next and build confidence in their gross motor skills.

The cutout handle grip on the sides serves a dual purpose – it allows for easy block repositioning and provides support to those who are still finding their balance.

HDPE is used across a wide range of industries and applications to replace timber and composite panel components. HDPE offers a softer, warmer and more play friendly feel to touch and it is 100% recyclable.

Please note, we recommend a minimum fall space of 1.5m within the surrounding area of your Build-a-Trail set.

Concave Bridge

Platform 140mm

Platform 280mm

Platform 420mm

**Three Step Stairs** 

Climb & Slide