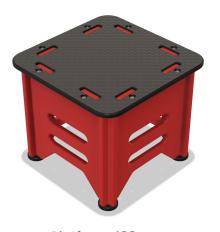

Please note, we recommend a minimum fall space of 1.5m within the surrounding area of your Build-a-Trail set.

Concave Bridge

Platform 140mm

Platform 280mm

Platform 420mm

**Three Step Stairs** 

Climb & Slide