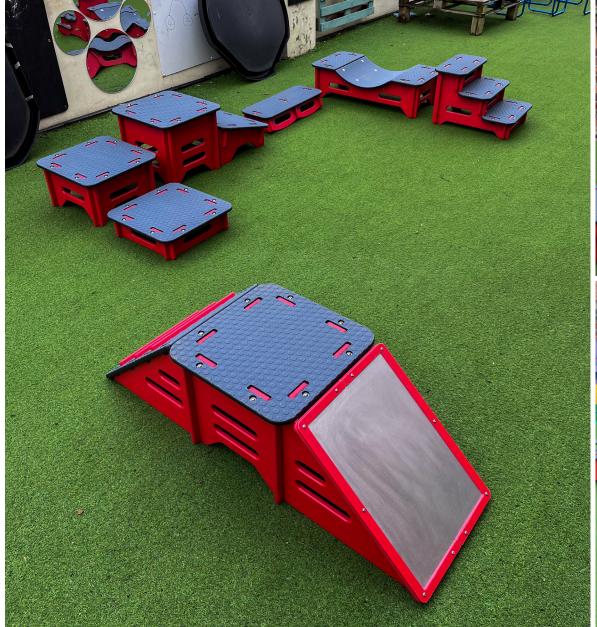

## **Technical Details**

- x12 Blocks
- Average (L x W x H): 770mm x 500mm x 430mm
- 19mm HDPE plastic sheet
- High quality aluminium sheet (slide)
- Anti-slip rubber feet

Introducing our new Build-A-Trail, a set of movable blocks that add open-ended active play value to your setup. With 8 exciting blocks, this set offers endless possibilities for your little learners to jump, step and climb from one to the next and build confidence in their gross motor skills.

Please note, we recommend a minimum fall space of 1.5m within the surrounding area of your Build-a-Trail set.

Concave Bridge

Platform 140mm

Platform 280mm

Platform 420mm

**Three Step Stairs** 

Climb & Slide

Mini Step

Little Ladder

Crawl Thru Ring