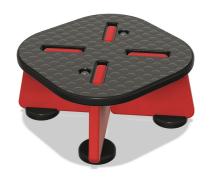

Please note, we recommend a minimum fall space of 1.5m within the surrounding area of your Build-a-Trail set.

Concave Bridge

Platform 140mm

Platform 280mm

Platform 420mm

**Three Step Stairs** 

Climb & Slide