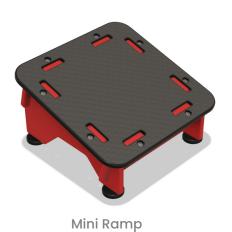

Please note, we recommend a minimum fall space of 1.5m within the surrounding area of your Build-a-Trail set.

Concave Bridge

Platform 140mm

Platform 280mm

Platform 420mm

**Three Step Stairs** 

Climb & Slide