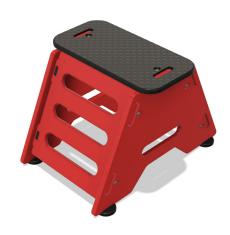

th 8 exciting blocks, this set offers endless possibilities for your little learners to jump, step and climb from one to the next and build confidence in their gross motor skills.

The cutout handle grip on the sides serves a dual purpose – it allows for easy block repositioning and provides support to those who are still finding their balance.

HDPE is used across a wide range of industries and applications to replace timber and composite panel components. HDPE offers a softer, warmer and more play friendly feel to touch and it is 100% recyclable.

Please note, we recommend a minimum fall space of 1.5m within the surrounding area of your Build-a-Trail set.











Concave Bridge



Platform 140mm



Platform 280mm



Platform 420mm



**Three Step Stairs** 



Climb & Slide













Mini Step

Little Ladder







Crawl Thru Ring